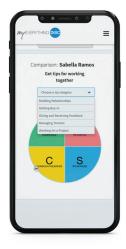

#### **Comparison Reports**

Inspire effective collaboration with Comparison Reports. Any two participants can explore their similarities and differences, potential challenges in working together, and practical tips for improving their working relationship.