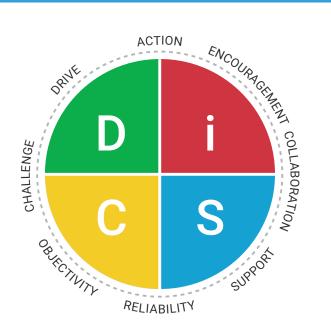

# The Everything DiSC Management Profile focuses on:

- Your DiSC Management style
- Directing and delegating
- Motivating and developing others
- Working with your manager

## **The Profile**

The Everything DiSC Management Profile offers participants insight into their strengths and challenges as managers, and how to adapt their style to meet the needs of the people they manage—making them more effective managers. In this 27-page profile, participants will discover their DiSC<sup>®</sup> Management style, explore strategies for effective directing and delegating, improve their working relationship with their own manager, and more. The profile may be used on its own or with the companion facilitation; sold separately.