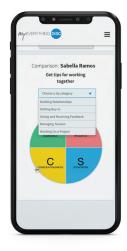

#### **Comparison Reports**

Inspire effective collaboration with Comparison Reports. Any two participants can explore their similarities and differences, potential challenges in working together, and practical tips for improving their working relationship.