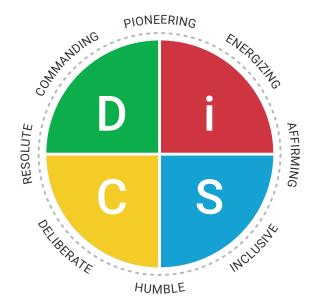

# The Profile

The Everything DiSC Work of Leaders Profile provides detailed feedback based on the Vision, Alignment, and Execution framework and the three drivers associated with each step. In this 23-page profile, participants will:

- Craft a Vision through exploration, boldness, and testing assumptions
- Build Alignment through clarity, dialog, and inspiration
- Champion Execution through momentum, structure, and feedback

The profile may be used on its own or with the companion facilitation; sold separately.